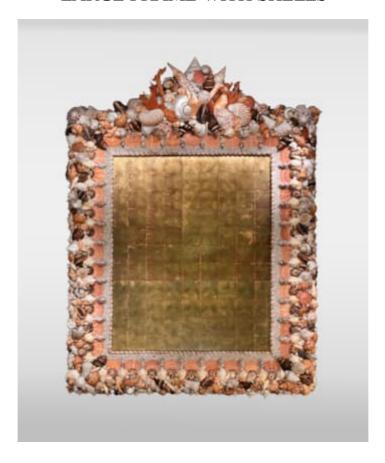

## LARGE FRAME WITH SHELLS

France, Circa 1980

Shells, wooden frame copper plate gilded with golden leaf

## Dimensions:

H. 168 cm – W. 135 cm

H.  $66 \, 9/64 \, in - W. \, 53 \, 5/32 \, in$ 

An imposing frame richly decorated with marine shells, crafted by Thomas Boog in the 1980s. Each detail showcases the exceptional craftsmanship of the artist, known for his unique compositions inspired by marine treasures.

The upper section is distinguished by a central relief composition, dominated by large shells and fragments mimicking coral, bringing baroque majesty to the piece. The sides and base of the frame are meticulously adorned with pearls, scallop shells, sea snails, and small shells arranged in a harmonious chromatic rhythm, alternating between shades of

| orange, white, and brown. This rich marine decor trames a copper plate glided with gold leaf. |
|-----------------------------------------------------------------------------------------------|
|                                                                                               |
|                                                                                               |
|                                                                                               |
|                                                                                               |
|                                                                                               |
|                                                                                               |
|                                                                                               |
|                                                                                               |
|                                                                                               |
|                                                                                               |
|                                                                                               |
|                                                                                               |
|                                                                                               |
|                                                                                               |
|                                                                                               |
|                                                                                               |
|                                                                                               |
|                                                                                               |
|                                                                                               |
|                                                                                               |
|                                                                                               |
|                                                                                               |
|                                                                                               |
|                                                                                               |
|                                                                                               |
|                                                                                               |